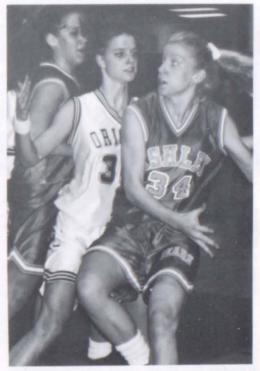

J. Morris

POWERING PAST THE PICK. Junior Erin Polash sets a pick on Morrice's Jamie Wesley to help teammate Sarah Brzak find a way to the basket or an open man. Erin and Sarah were both key players for their team as the Lady Bears chalked up a well-deserved 10-0 League Championship.