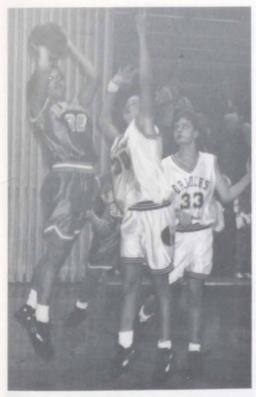

Angela Brzak

J. Morris

HANG-TIME. Junior Lisa Polash puts up a jump-shot to help her team to a well-fought 54-46 victory over league rival, Morrice. At the end of the season, Lisa was nominated to the MSAC second team.