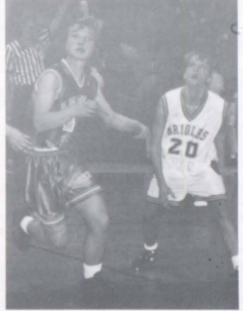

J. Morris

CRASHING THE BOARDS. Junior Heidi Van-Zee steps into the paint in hopes of the rebound. Heidi, or "Animal" as she was called by her teammates because of her feistiness, was a valuable asset to her team with a high of 135 boards.